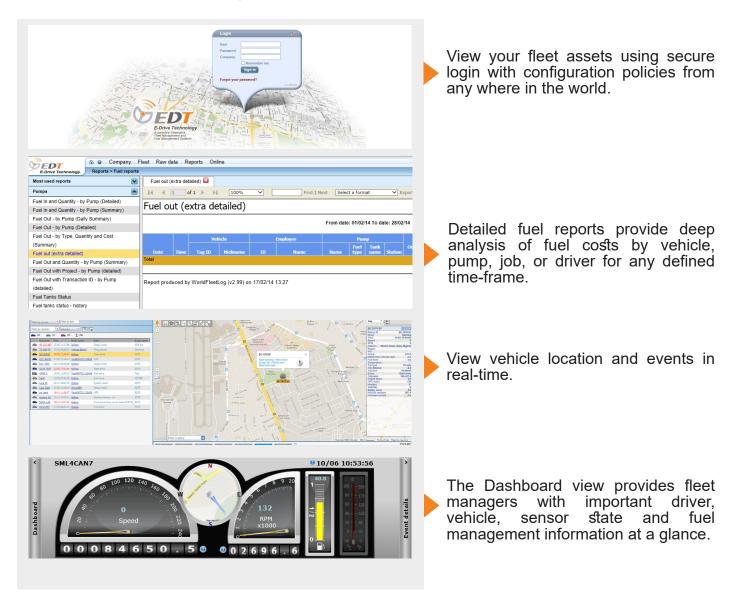

## WorldFleetLog Advantages

WorldFleetLog provides fleet managers with a large variety of analytical reports based on data gathered by EDT's in-vehicle and fuel management products. Fleet managers can then make critical, real-time decisions for increased productivity, improved safety and greater fleet profitability.